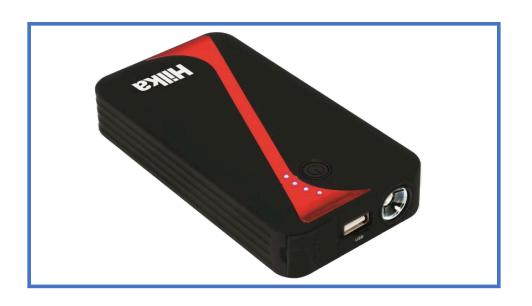

## **Jump Starter Power Bank 400Amp**

EC17

· Description:

Compact and lightweight powerful multi function jump starter, power bank and emergency torch unit. Latest cutting edge jump starter technology, capable of jump starting engines up to 3.5l petrol and 2.5l diesel. Power bank can be used as charger for mobile devices (cables not included). Integrated LED emergency torch with 3 settings (constant, SOS and strobe) and LED power display.

Pack contains: zipped storage case, power bank unit, jump leads, 12v car adapter charging unit and 240v power adapter charging unit.

Features: LED battery display, jump start booster cables, 3-function LED torch, zipped storage case and 12v and 240v adapter.

· Battery capacity:

7800mAh

• Output:

5V-2.1/1A

• Dimensions:

135(L) x 77x 33mm

Weight:

320g